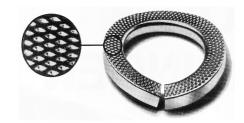

## Special features of *FABORY* locking edge washers:

- apllicable with hexagon head bolts, hexagon nuts, etc. of property class ≤ 8.8
- the profile surface (patented) ensures good locking against loosening properties and reduces loss of assembly pre-load
- compensation against play or setting of the joint by a long spring deflection
- little damage, so also usable with softer materials and surface coatings re-usable
- suited for automatic installation
- insensitive for temperature from -10°C up to +300°C
- sizes and other properties according to DIN 128 A
- simple application together with current standard fasteners
- also applicable for hexagon head bolts, hexagon nuts etc. with left-hand thread